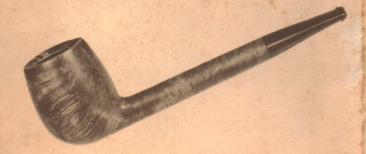

# FISCHER SHELL BRIARS HANDSOME & RUGGED

Only the toughest of briar is used in Fischer shells. Due to the intense heat and sand blasting this briar goes through to bring out the bold relief of the grain.

MOUNTED WITH STERLING BAND

Made up in most standard shapes. Extremely light in weight and pre-smoked. See Master Style Chart.