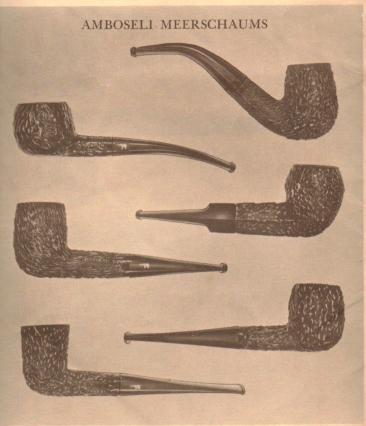

# AMBOSELI MEERSCHAUMS

#### IMPORTED FROM AFRICA

Every Amboseli Meerschaum has a rough nut like finish and has been pre-colored with a hard glossy finish. Their superb smoking qualities are a constant joy to the smoker. Made in Bulldog, Billiard, Dublin, Apple and Prince Shapes, Full Curve.

SMALL AND MEDIUM SIZES \$12.95 EXTRA LARGE BILLIARD 18.50