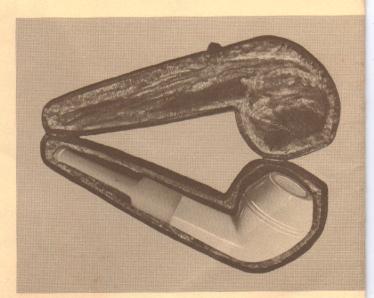

# GENUINE BLOCK MEERSCHAUM PIPES

THE ULTIMATE IN PIPE SMOKING For the man who wants the very finest. Creamy white Meerschaum at its best. Fitted with a cloudy yellow hand cut bakelite stem.

FLORAL OR ENGRAVED, PACKED IN A SPECIAL VELVET LINED GIFT BOX.

| SIZE                                                 |                                    |
|------------------------------------------------------|------------------------------------|
| No. 5                                                | \$12.50                            |
| No. 6                                                | 15.00                              |
| No. 7                                                | 18.50                              |
| No. 8                                                | 21.50                              |
| No. 9                                                | 25.00                              |
| DELUXE SATIN-LIKE FINISH, FINEST                     | OUAL-                              |
|                                                      |                                    |
| ITY IN HAND MADE FITTED CASE.                        | ~                                  |
|                                                      |                                    |
| ITY IN HAND MADE FITTED CASE.                        |                                    |
| ITY IN HAND MADE FITTED CASE. SIZE                   | \$21.50                            |
| ITY IN HAND MADE FITTED CASE. SIZE No. 5 No. 6 No. 7 | \$21.50<br>25.00<br>28.50          |
| ITY IN HAND MADE FITTED CASE. SIZE No. 5 No. 6 No. 7 | \$21.50<br>25.00<br>28.50          |
| ITY IN HAND MADE FITTED CASE. SIZE No. 5 No. 6       | \$21.50<br>25.00<br>28.50<br>32.00 |