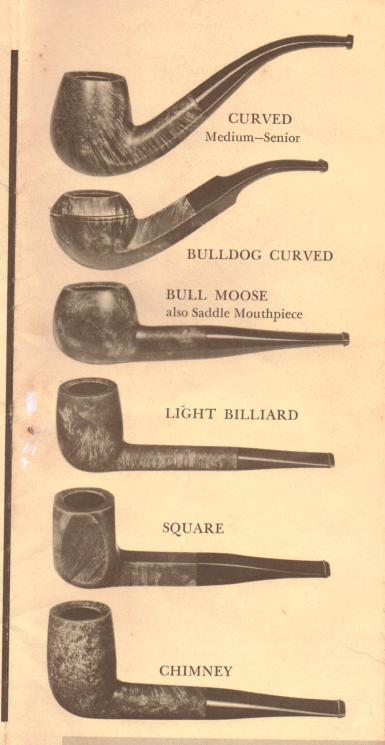

# FISCHER SHELL BRIARS HANDSOME & RUGGED

Only the toughest of briar is used in Fischer shells. Due to the intense heat and sand blasting this briar goes through to bring out the bold relief of the grain.

MOUNTED WITH STERLING BAND

Made up in most standard shapes. Extremely light in weight and pre-smoked. See Master Style Chart.

# LE CHART

YAL
is the masterpiece
the finest imported
our exclusive oil
ain.

\$7.50 DELUXE

The rich oil finish accentuates the fine quality of the Fischer Deluxe Briar. Born of the toughest briar available, expertly cured and turned, offers a cool dry smoke.