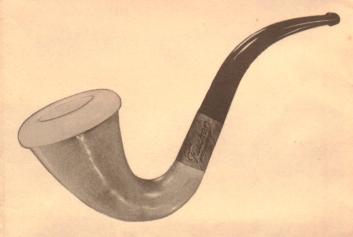

# THE ORIGINAL TEXAN BY FISCHER

Every pipe is stamped Texan

| STANDARD             | \$ 5.00 |
|----------------------|---------|
| DELUXE STERLING BAND | 7.50    |
| ROYAL 14K. GOLD BAND | 10.00   |
| MEERSCHAUM LINED     | 10.00   |

Here is a pipe for the outdoor man. Rugged in design with an extra thick bowl and shank. The Texan is my favorite. Some of my customers own as many as 11 of this design.