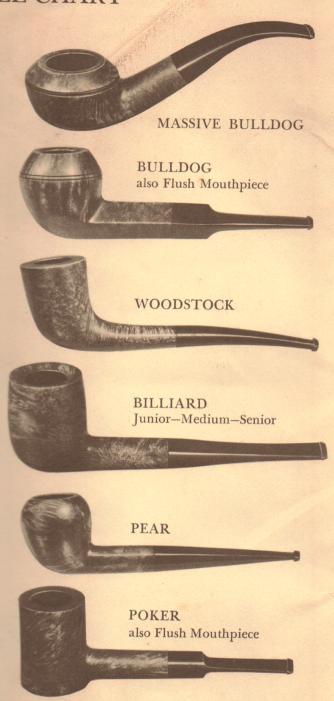

# FISCHER SHELL BRIARS HANDSOME & RUGGED

Only the toughest of briar is used in Fischer shells. Due to the intense heat and sand blasting this briar goes through to bring out the bold relief of the grain.

MOUNTED WITH STERLING BAND

Made up in most standard shapes. Extremely light in weight and pre-smoked. See Master Style Chart.

# LE CHART

YAL
is the masterpiece
the finest imported
our exclusive oil
ain.

\$7.50 DELUXE

The rich oil finish accentuates the fine quality of the Fischer Deluxe Briar. Born of the toughest briar available, expertly cured and turned, offers a cool dry smoke.