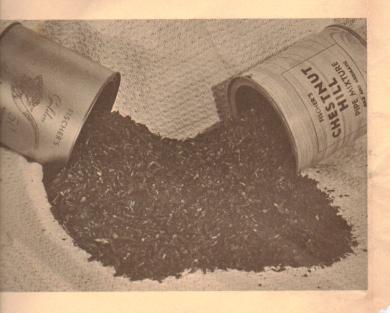

# FISCHER PRIVATE BLEND TOBACCOS

Since Tobacco blending is an art and should be handled by specialists, all Fischer Pipe Mixtures are skillfully blended with meticulous care by such experts, according to our formulas.

CHESTNUT HILL—3.15 per lb., 1.70 per ½ lb. A delightful light aromatic blend.

GOLDEN 50-3.00 per lb., 1.65 per  $\frac{1}{2}$  lb. For the man who smokes from morn till night. Light but full flavor.

SUPREME-3.00 per lb., 1.65 per ½ lb. A medium full bodied blend of choice tobaccos.

PRIDE BLEND-3.50 per lb., 1.85 per ½ lb. Our mildest blend, with just a light pleasing aroma.

ROYAL AROMATIC-2.75 per lb., 1.45 per ½ lb. Slightly sweet and mild.

BLACK FOREST-6.75 per 1b., 3.45 per ½ lb., 1.80 per ¼ lb. A blend from the world's choice tobaccos. The latest and finest in Fischer Tobaccos.