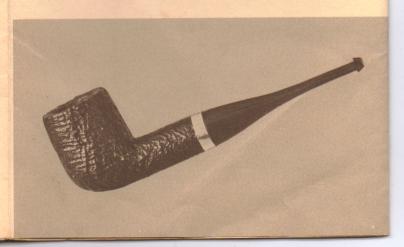

# FISCHER SHELL BRIARS HANDSOME & RUGGED

Only the toughest of briar is used in Fischer shells. Due to the intense heat and sand blasting this briar goes through to bring out the bold relief of the grain.

MOUNTED WITH STERLING BAND

Made up in most standard shapes. Extremely light in weight and pre-smoked. See Master Style Chart.