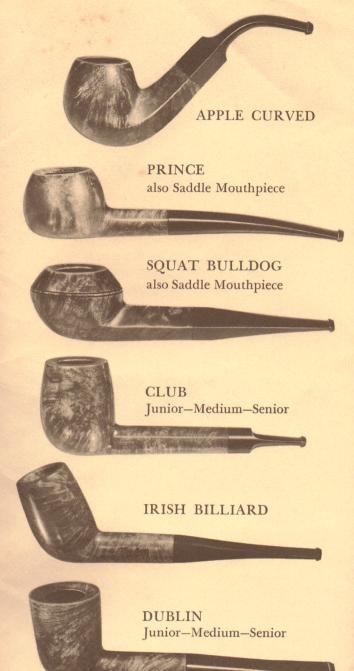

# FISCHER SHELL BRIARS HANDSOME & RUGGED

Only the toughest of briar is used in Fischer shells. Due to the intense heat and sand blasting this briar goes through to bring out the bold relief of the grain.

MOUNTED WITH STERLING BAND

Made up in most standard shapes. Extremely light in weight and pre-smoked. See Master Style Chart.

# FISCHER MEERSCHAUMS ARE MADE IN THE FOLLOWING SHAPES

APPLE SEMI-BENT BULLDOG

BULLDOG

DUBLIN
BILLIARD
FULL CURVE

SEE MASTER STYLE CHART