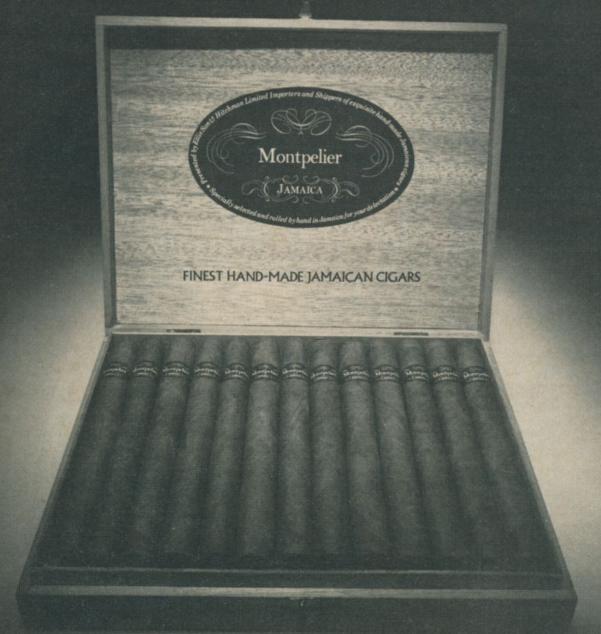

|    |            |

Tar

yield

Nicotine

yield mg/cig

Filter

or

Plain

Brand

mg/cig
19 Benson & Hedges
Sovereign

## New, hand-rolled Montpelier



## From Jamaica with pleasure

Montpelier cigars are completely new to the UK.

And the finest ever to come out of Jamaica – thanks to our on-the-spot quality control.

They're hand-rolled from specially selected natural leaf.

Mellow, with a full aroma.

Made in sizes to suit all tastes. And traditionally boxed in cedarwood.

As sole importers, we promise delivery on the day of your choice.

Think Jamaica.
Think Montpelier.

So contact us for details.



Regency House Esher Surrey KT10 8QU Telephone Chertsey (09328) 61231

## WHAT'S NEW



#### October launch

After the loss of several imported brands during recent months, William P Solomon have announced the acquisition of a French brand, called Bastos. The brand is a top seller on the Continent, says Solomon, and has a distinctive mil