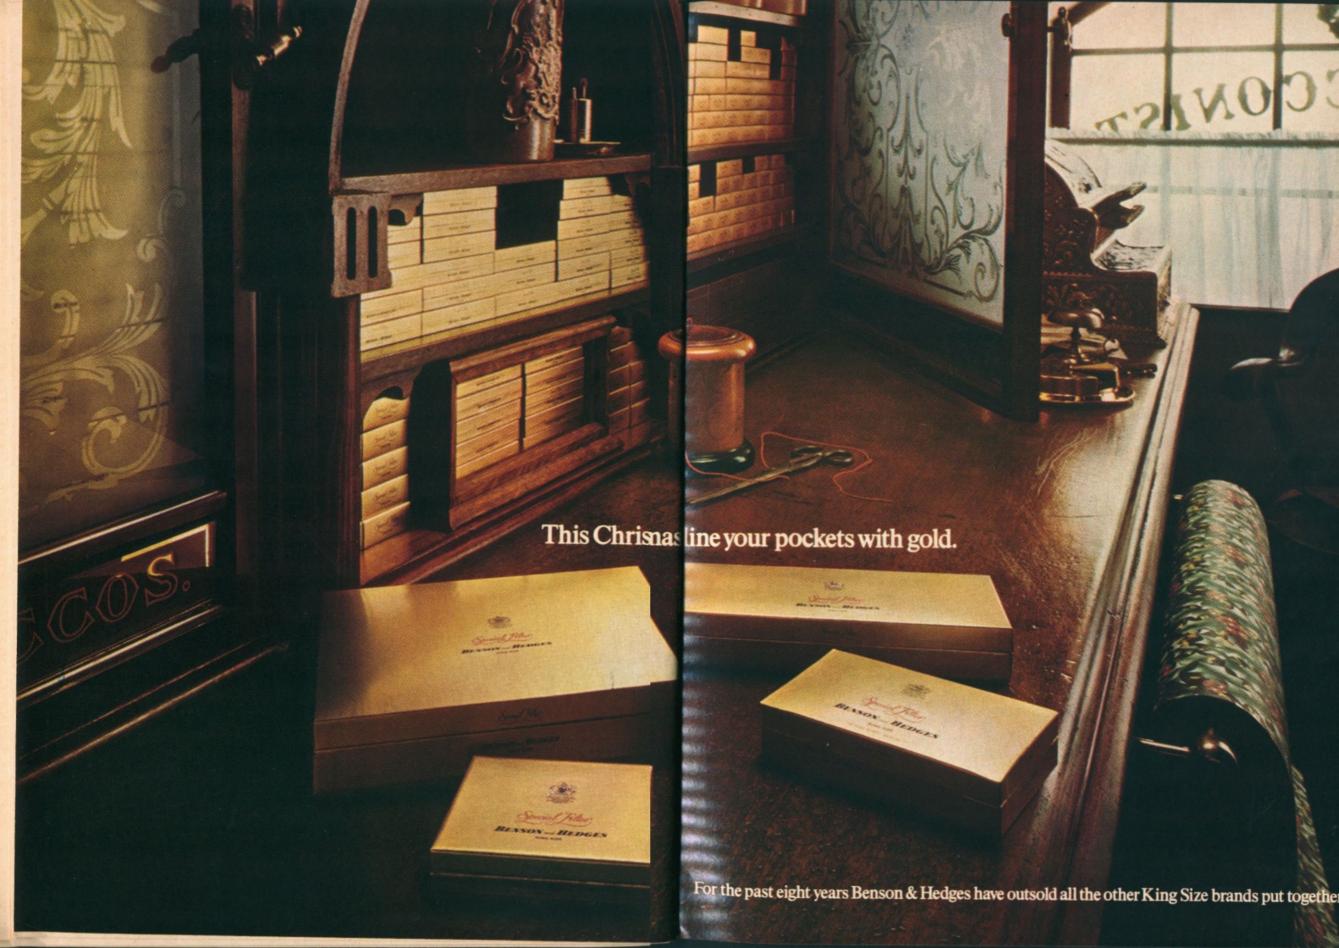

played either flat or at an angle.

It contains four popular sizes of cigar made with havana leaf filler, offering a good quality



smoke at a reasonable price. The display box contains 85 cigars made up as follows: 20 Petit Coronas at 27½p each, 20 Long Panatellas at 24p each, 20 Coronas at 30p each, 25 Short Panatellas at 15½p each.



#### THE EMPRESS

Ronson say that their Empress table lighter makes an ideal gift to a household of people. It has a green onyx marble base with a brass finish action, and retails at £12.75.

Direction of the Contract of t



#### GOLD FOR CHRISTMAS

Benson & Hedges Special Filter, in their familiar gold livery boxes, make an excellent Christmas gift.
In boxes of 200 the recommended retail price is £3.60. Boxes of 100 sell at £1.80.50 at 90p. 25 at 45p.





#### PRESTIGE CIGAR PACKAGING

Because of the growing demand for USA King Edward cigars, the sole importers, Loretta Cigars (London) Ltd are widening the distribution of the wooden 25s cabinet box of the invincible de luxe size in time for the Christmas trade. The cabinet box has a recommended retail selling price of £9.10. When it was first introduced, this attractive 25s packing proved to be particularly popular as a prestige business gift and the demand for the



packing has increased continuously, especially

during each Christmas Season.



#### INGENIOUS BRIARS

From Duncan Briars come new, free-style, hand finished bowls which fit the Delta pipe. The bowls (with or without the pipe) make a most original gift because each one is different. Duncan Briars say this is the first fre