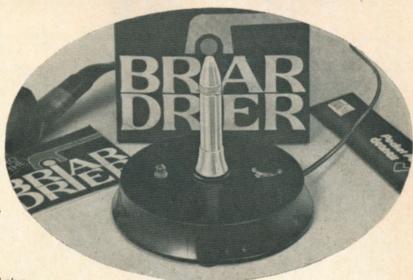

## he world of the pipe-smoker will welcome...

the BRIAR DRIER

- Gives a cooler, sweeter smoke.
- Makes a more hygienic pipe.
- Affords quieter smokingno more gurgles.
- Eliminates wet tobacco wastage.

esenting a simple and ingenious
le electric device for drying out pipes.
ace the pipe on the BRIAR DRIER and plug
—its as simple as that.

ry low in electricity consumption—only 25 watts. stailing at only £4.95 the BRIAR DRIER will be allable from all major tobacconists.

Trade enquiries invited:

### George Clough Ltd.

P.O. Box 47, Douglas, Isle of Man, British Isles.