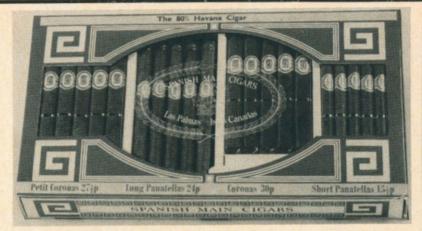

#### DISTRIBUTORS JOIN FORCES

Somportex Ltd of Wembley Middlesex, the sole distributors of the Handelsgold range of cigars, have recently created a specialised cigar operation and joined in a mutual distribution organisation with Anglo Iberian Distributors Ltd of 3 Links Way, London NW4, importers of Spanish Main Tabacos Jean cigars from Las Palmas.

Spanish Main cigars are manufactured in the Canary Islands by Tabacos Jean SA. This quality cigar, available in 5s and 25s, is aimed at the discerning smoker. The havana leaf filler gives excellent smoking quality to the cigar, ranging in size from Coronas retailing at £1.50 for 5, to Mini Panatellas retailing at 57½p for 5.

Both Handelsgold and Spanish Main are backed by comprehensive point of sale material, a range of boxed lines and good margins to the trade.

The joint distribution service operates from Somportex House, Sunleigh Road, Alperton, Wembley, Middlesex.