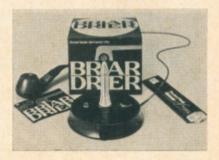

## he world of the pipe-smoker will welcome...

the BRIAR DRIER

- Gives a cooler, sweeter smoke.
- Makes a more hygienic pipe.
- Affords quieter smokingno more gurgles.
- Eliminates wet tobacco wastage.

esenting a simple and ingenious
le electric device for drying out pipes.
ace the pipe on the BRIAR DRIER and plug
—its as simple as that.

ry low in electricity consumption—only 25 watts. stailing at only £4.95 the BRIAR DRIER will be allable from all major tobacconists.

Trade enquiries invited:

### George Clough Ltd.

P.O. Box 47, Douglas, Isle of Man, British Isles.