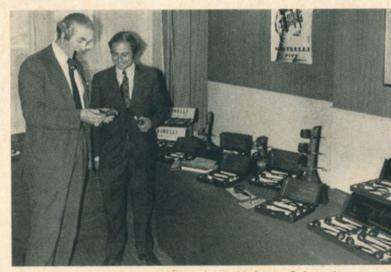

#### DISTRIBUTORS JOIN FORCES

Somportex Ltd of Wembley Middlesex, the sole distributors of the Handelsgold range of cigars, have recently created a specialised cigar operation and joined in a mutual distribution organisation with Anglo Iberian Distributors Ltd of 3 Links Way, London NW4, importers of Spanish Main Tabacos Jean cigars from Las Palmas.

Spanish Main cigars are manufactured in the Canary Islands by Tabacos Jean SA. This quality cigar, available in 5s and 25s, is aimed at the discerning smoker. The havana leaf filler gives excellent smoking quality to the cigar, ranging in size from Coronas retailing at £1.50 for 5, to Mini Panatellas retailing at 57½p for 5.

Both Handelsgold and Spanish Main are backed by comprehensive point of sale material, a range of boxed lines and good margins to the trade.

The joint distribution service operates from Somportex House, Sunleigh Road, Alperton, Wembley, Middlesex.

Joint marketing executive is Brian Taylor of Anglo Iberian Distributors, formerly with Anglo Dutch Cigar Co Ltd.